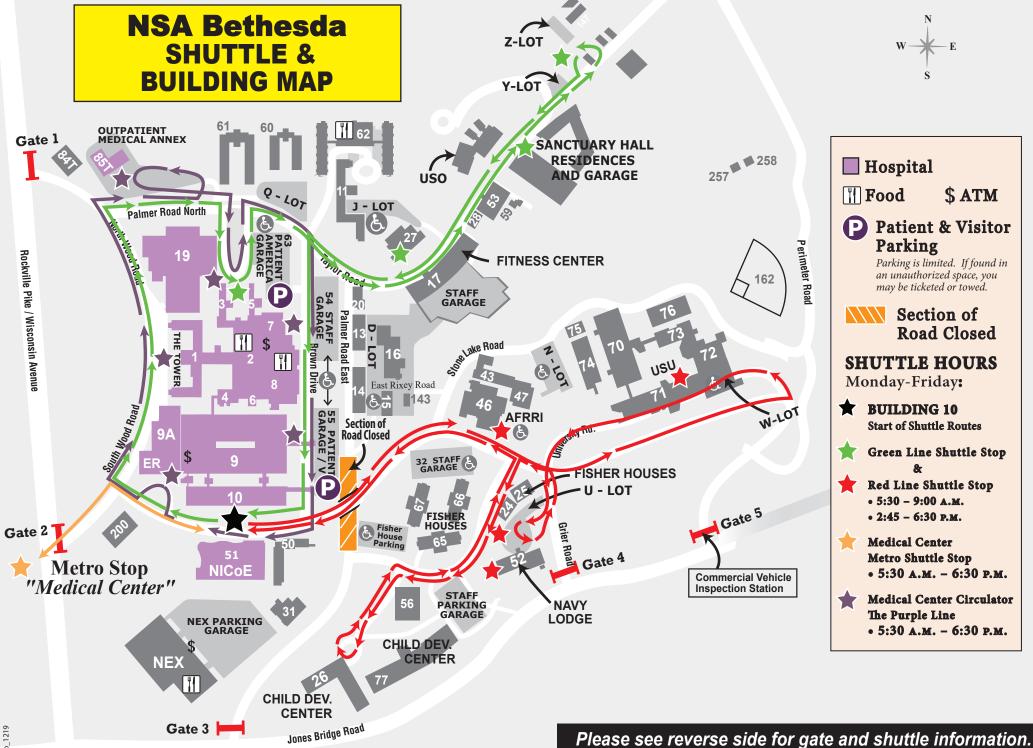

#### **PURPLE CIRCULATOR:**

### **Hours of Operation:**

5:30 a.m. to 6:30 p.m.

### **Stops on Route:**

- Emergency Room (Building 9A)
- Building 1 (The Tower)
- Outpatient Medical Annex (Building 85T)
- America Building
- Building 7
- Building 9
  (Across from Building 55,
  Patient Parking Garage)

# **GREEN LINE:** North Campus

### **Hours of Operation:**

5:30 a.m. to 9:00 a.m. 2:45 p.m. to 6:30 p.m.

#### **Stops on Route:**

- Building 10 (Main Hospital Lobby)
- · America Building
- Sanctuary Hall Residences/USO
- Parking Lot Z
- Building 27
- Parking Lot Q
- Back to Building 10 (Main Hospital Lobby)

# **RED LINE:**South Campus

### **Stops on Route:**

- Building 10 (Main Hospital Lobby)
- Building 32 (Staff Garage)
- Parking Lot W (USU)
- Navy Lodge
- Child Development Center (CDC)
- Building 32 (Staff Garage)
- Back to Building 10 (Main Hospital Lobby)

# MEDICAL CENTER METRO SHUTTLE:

## **Hours of Operation:**

5:30 a.m. to 6:30 p.m.

### **Stops on Route:**

- Building 10 (Main Hospital Lobby)
- Medical Center Metro Stop